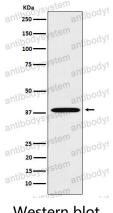

## Data Image

**Stability and Storage** 

Western blot

Western blot analysis of LTB4R expression in A549 cell lysate.