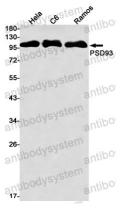

## Data Image

Western blot

Western blot analysis of PSD93 in Hela, C6, Ramos lysates using PSD93 antibody.