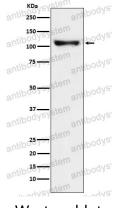

## Data Image

Western blot

Western blot analysis of PSD93 expression in SH-SY5Y cell lysate.

Western blot

All lanes use the Antibody at 1:2K dilution for 1 hour at room temperature.