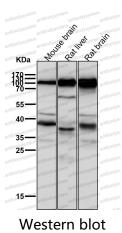

## Data Image

Western blot

Western blot analysis of PSD93 expression in SH-SY5Y cell lysate.

Western blot

All lanes use the Antibody at 1:2K dilution for 1 hour at room temperature.

## Recombinant Proteins & Antibodies

All lanes use the Antibody at 1:2K dilution for 1 hour at room temperature.