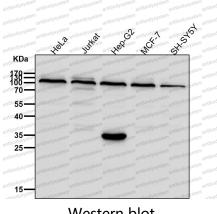

## Data Image

Western blot

Western blot analysis of PSD93 expression in SH-SY5Y cell lysate.

Western blot

All lanes use the Antibody at 1:2K dilution for 1 hour at room temperature.

## Recombinant Proteins & Antibodies

All lanes use the Antibody at 1:2K dilution for 1 hour at room temperature.