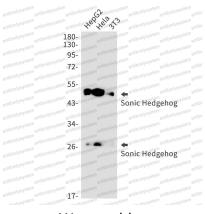

## Data Image

**Stability and Storage** 

Western blot

Western blot analysis of Sonic Hedgehog in HepG2, Hela, 3T3 lysates using Sonic Hedgehog antibody.