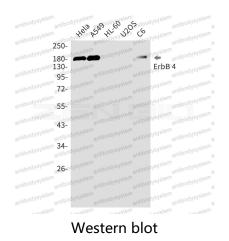

## Data Image

**Stability and Storage** 

Western blot analysis of ErbB 4 in Hela, A549, HL-60, U2OS, C6 lysates using ErbB 4 antibody.