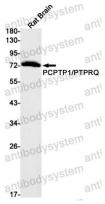

## Data Image

Western blot

Western blot analysis of PCPTP1/PTPRQ in rat Brain lysates using PCPTP1 antibody.