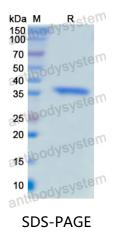

## Recombinant Human CD20/MS4A1 Protein, N-His

| Summary                    |                                                                                                                                                                           |
|----------------------------|---------------------------------------------------------------------------------------------------------------------------------------------------------------------------|
| Catalog No.                | YHC90701                                                                                                                                                                  |
| Alternative Names          | B-lymphocyte surface antigen B1, Membrane-spanning 4-domains<br>subfamily A member 1, MS4A1, Leukocyte surface antigen Leu-16, B-<br>lymphocyte antigen CD20, Bp35, CD20  |
| Form                       | Lyophilized                                                                                                                                                               |
| Storage buffer             | Lyophilized from a solution in PBS pH 7.4, 0.02% NLS, 1mM EDTA, 4%<br>Trehalose, 1% Mannitol.                                                                             |
| Purity                     | >90% as determined by SDS-PAGE.                                                                                                                                           |
| Applications               | ELISA, Immunogen, SDS-PAGE, WB, Bioactivity testing in progress                                                                                                           |
| Endotoxin level            | Please contact with the lab for this information.                                                                                                                         |
| Expression system          | E. coli                                                                                                                                                                   |
| Accession                  | P11836                                                                                                                                                                    |
| Protein length             | Met1-Pro297                                                                                                                                                               |
| Nature                     | Recombinant                                                                                                                                                               |
| Predicted molecular weight | 35.39 kDa                                                                                                                                                                 |
| Stability and Storage      | Use a manual defrost freezer and avoid repeated freeze thaw cycles. Store at 2 to 8°C for frequent use. Store at -20 to -80°C for twelve months from the date of receipt. |
| Reconstitution             | Reconstitute in sterile water for a stock solution. A copy of datasheet will be provided with the products, please refer to it for details.                               |
| Species                    | Homo sapiens (Human)                                                                                                                                                      |

## Data Image

SDS PAGE for recombinant Human CD20/MS4A1 protein