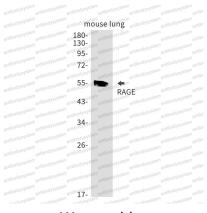

## Data Image

Western blot

Western blot analysis of RAGE in mouse lung lysates using RAGE antibody.