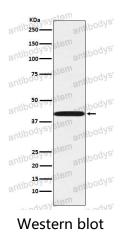

02

Clone ID R2F96

Host species Rabbit

Tested applications IF: 1:50-1:200, IHC: 1:100-1:200, IP: 1:20-1:50, WB: 1:1000-1:2000

Species reactivity Human

Form Liquid

Storage buffer 0.01M PBS, pH 7.4, 0.05% BSA, 50% Glycerol, 0.05% Sodium azide.

Concentration 1 mg/ml

Purity >95% by SDS-PAGE.

**Clonality** Monoclonal

**Isotype** IqG

**Applications** IF, IHC, IP, WB

Target P2RY6, P2Y6, P2Y purinoceptor 6

**Purification** Protein A/G purified from cell culture supernatant.

Endotoxin level Please contact with the lab for this information.

Accession Q15077

Use a manual defrost freezer and avoid repeated freeze thaw cycles. Store

Stability and Storage at 4 °C for frequent use. Store at -20 °C for twelve months from the date

of receipt.

Note For research use only.



## Data Image



Western blot analysis of P2Y6 expression in A549 cell lysate.