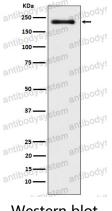

## Data Image

**Stability and Storage** 

Western blot

Western blot analysis of WRN expression in K562 cell lysate.