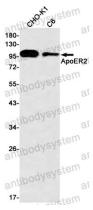

## Data Image

Western blot analysis of ApoER2 in Human placenta lysates using ApoER2 antibody.

Western blot

Western blot

Western blot analysis of ApoER2 in CHO-K1, C6 lysates using ApoER2 antibody.