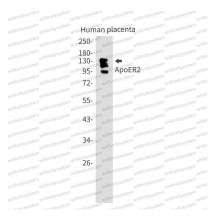

## Data Image

Western blot analysis of ApoER2 in Human placenta lysates using ApoER2 antibody.

Western blot

Western blot

Western blot analysis of ApoER2 in CHO-K1, C6 lysates using ApoER2 antibody.