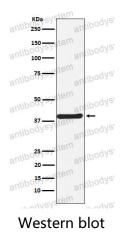

## Data Image

Western blot analysis of CaMKI expression in SH-SY5Y cell lysate.