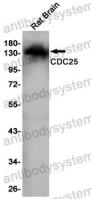

## Data Image

**Stability and Storage** 

Western blot

Western blot analysis of CDC25 in rat Brain lysates using CDC25 antibody.