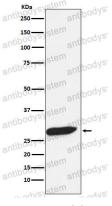

## Data Image

Western blot

Western blot analysis of FHL1 expression in Human fetal muscle lysate.