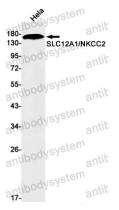

## Data Image

**Stability and Storage** 

Western blot

Western blot analysis of SLC12A1/NKCC2 in Hela lysates using SLC12A1 antibody.