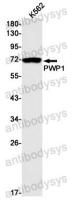

## Data Image

Western blot

Western blot analysis of PWP1 in K562 lysates using PWP1 antibody.