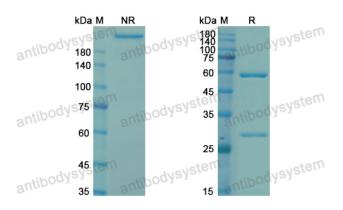

Purity >95% as determined by SDS-PAGE.

**Clonality** Monoclonal

Isotype IgG4-lambda

**Applications** Research Grade Biosimilar

B7-H1, Programmed cell death 1 ligand 1, PDCD1 ligand 1, PDCD1L1, B7

Target homolog 1, PDCD1LG1, PDL1, hPD-L1, Programmed death ligand 1, B7H1,

## Data Image

SDS PAGE for Sugemalimab

**SDS-PAGE**