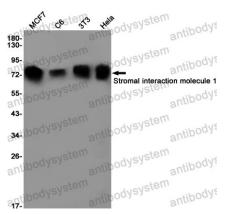

## Data Image

Western blot

Western blot analysis of Stromal interaction molecule 1 in MCF-7, C6, 3T3, Hela lysates using Stromal Interaction Molecule 1 antibody.