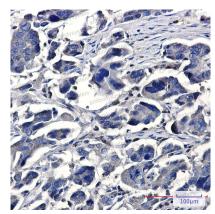

## Data Image

**Immunohistochemical** 

Western blot

Immunohistochemistry analysis of paraffinembedded Human Cholangiocarcinoma using IQGAP2 antibody. High-pressure and temperature Sodium Citrate pH 6.0 was used for antigen retrieval.