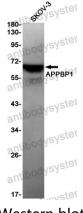

## Data Image

**Stability and Storage** 

Western blot

Western blot analysis of APPBP1 in SKOV-3 lysates using APPBP1 antibody.