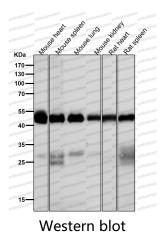

## Data Image

All lanes use the Antibody at 1:2K dilution for 1 hour at room temperature.

All lanes use the Antibody at 1:2K dilution for 1 hour at room temperature.