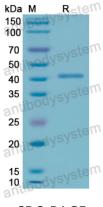

## Data Image

**SDS-PAGE** 

SDS PAGE for recombinant Human CD107a/LAMP1 protein