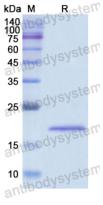

Trehalose, 1% Mannitol.

**Purity** >90% as determined by SDS-PAGE.

Applications ELISA, Immunogen, SDS-PAGE, WB, Bioactivity testing in progress

Endotoxin level Please contact with the lab for this information.

## Data Image

**SDS-PAGE** 

SDS PAGE for recombinant Human BCR protein