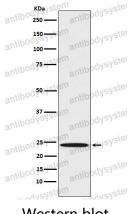

## Data Image

Western blot

Western blot analysis of Mad2L1 expression in A431 cell lysate.