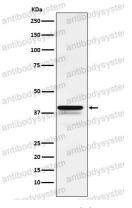

## Data Image

**Stability and Storage** 

Western blot analysis of FOXF1 expression in HeLa cell lysate.

All lanes use the Antibody at 1:1K dilution for 1 hour at room temperature.

order@antibodysystem.com