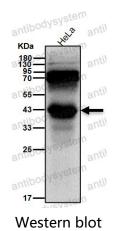

## Data Image

**Stability and Storage** 

Western blot analysis of FOXF1 expression in HeLa cell lysate.

All lanes use the Antibody at 1:1K dilution for 1 hour at room temperature.

order@antibodysystem.com