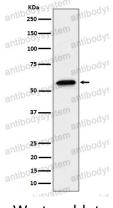

## Data Image

Western blot

Western blot analysis of SF3A3 expression in A431 cell lysate.