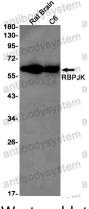

## Data Image

**Stability and Storage** 

Western blot

Western blot analysis of RBPJK in rat Brain, C6 lysates using RBPJK antibody.