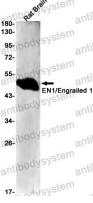

## Data Image

Western blot

Western blot analysis of EN1/Engrailed 1 in rat Brain lysates using EN1 antibody.