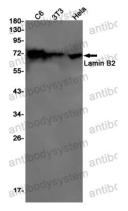

Western blot

Western blot analysis of Lamin B2 in C6, 3T3, Hela lysates using Lamin B2 antibody.