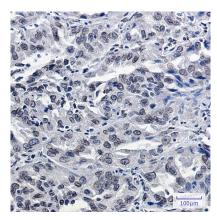

## Data Image

Immunofluorescence

in Hela using Lamin B2 antibody,and DAPI(blue)

Immunocytochemistry analysis of Lamin B2(green)

Immunohistochemical

Immunohistochemistry analysis of paraffinembedded Human lung cancer using Lamin B2 antibody. High-pressure and temperature Sodium Citrate pH 6.0 was used for antigen retrieval.