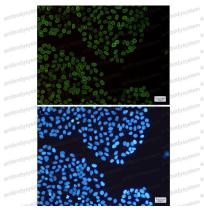

## Data Image

Immunofluorescence

in Hela using Lamin B2 antibody,and DAPI(blue)

Immunocytochemistry analysis of Lamin B2(green)

Immunohistochemical

Immunohistochemistry analysis of paraffinembedded Human lung cancer using Lamin B2 antibody. High-pressure and temperature Sodium Citrate pH 6.0 was used for antigen retrieval.