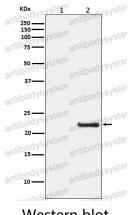

## Data Image

**Stability and Storage** 

Western blot

Western blot analysis of Caveolin-1 (Y14) expression in (1) HeLa cell lysate; (2) HeLa cell treated with pervanadate.