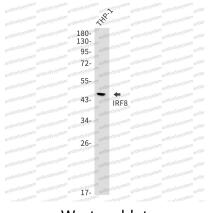

## Data Image

Western blot

Western blot analysis of IRF8 in THP-1 lysates using IRF8 antibody.