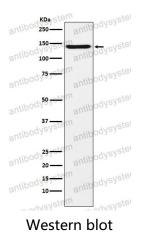

-1:100, IF: 1:50-1:200, WB: 1:1000-1:2000

Species reactivity Human, Mouse

Form Liquid

Storage buffer 0.01M PBS, pH 7.4, 0.05% BSA, 50% Glycerol, 0.05% Sodium azide.

Concentration 1 mg/ml

Purity >95% by SDS-PAGE.

**Clonality** Monoclonal

**Isotype** IgG

**Applications** FCM, IF, WB

Target Contactin-2, TAX1, TAG1, Axonal glycoprotein TAG-1, TAX-1, Axonin-1,

CNTN2, AXT, Transient axonal glycoprotein 1

**Purification** Protein A/G purified from cell culture supernatant.

Endotoxin level Please contact with the lab for this information.

Accession Q02246

Use a manual defrost freezer and avoid repeated freeze thaw cycles. Store

Stability and Storage at 4 °C for frequent use. Store at -20 °C for twelve months from the date

of receipt.



Note

For research use only.

## Data Image



Western blot analysis of TAG1 expression in U87-MG cell lysate.