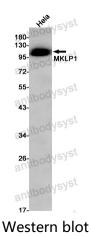

## Data Image

Western blot analysis of MKLP1 in Hela lysates using MKLP1 antibody.

www.antibodysystem.com