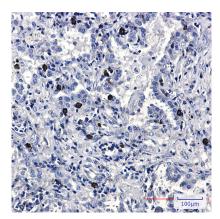

## Data Image

**Immunohistochemical** 

Immunohistochemistry analysis of paraffinembedded Human lung cancer using FLI1 antibody. High-pressure and temperature Sodium Citrate pH 6.0 was used for antigen retrieval.