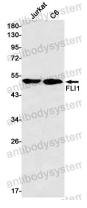

Western blot

Western blot analysis of FLI1 in Jurkat, C6 lysates using FLI1 antibody.