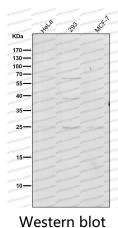

## Data Image

All lanes use the Antibody at 1:1K dilution for 1 hour at room temperature.

Western blot

Western blot analysis of PMP22 expression in 293T cell lysate.