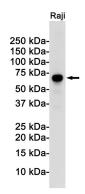

## Data Image

Western blot analysis of Rel B in 3T3, C6 lysates using Rel B antibody.

Western blot

Western blot analysis of Rel B in Raji lysates using Rel B antibody.

Western blot