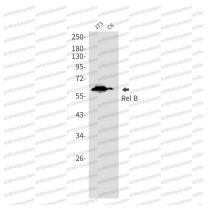

## Data Image

Western blot analysis of Rel B in 3T3, C6 lysates using Rel B antibody.

Western blot

Western blot analysis of Rel B in Raji lysates using Rel B antibody.

Western blot