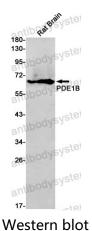

## Data Image

Western blot analysis of PDE1B in rat Brain lysates using PDE1B antibody.