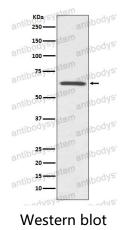

## Data Image

Western blot analysis of CDC42EP1 expression in HUVEC cell lysate.

All lanes use the Antibody at 1:1K dilution for 1 hour at room temperature.