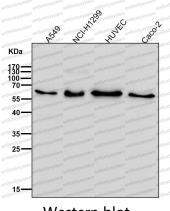

## Recombinant Proteins & Antibodies

Western blot

All lanes use the Antibody at 1:1K dilution for 1 hour at room temperature.