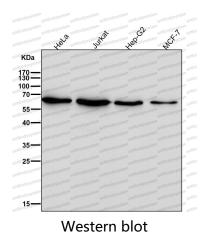

## Recombinant Proteins & Antibodies

Western blot

All lanes use the Antibody at 1:1K dilution for 1 hour at room temperature.