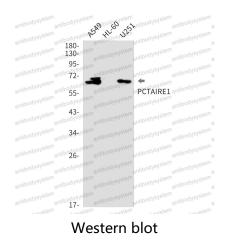

## Data Image

**Stability and Storage** 

Western blot analysis of PCTAIRE1 in A549, HL-60,

U251 lysates using CDK16 antibody.