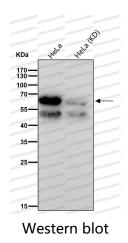

## Data Image

**Stability and Storage** 

Western blot analysis of PCTAIRE1 expression in BxPC-3 cell lysate.

Western blot

All lanes use the Antibody at 1:1K dilution for 1 hour at room temperature.

order@antibodysystem.com