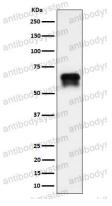

## Data Image

**Stability and Storage** 

Western blot analysis of PCTAIRE1 expression in BxPC-3 cell lysate.

Western blot

All lanes use the Antibody at 1:1K dilution for 1 hour at room temperature.

order@antibodysystem.com