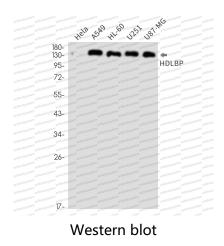

## Data Image

Western blot analysis of HDLBP in Hela, A549, HL-60, U251, U87-MG lysates using HDLBP antibody.