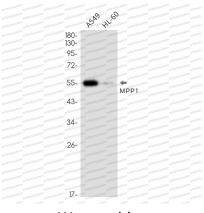

## Data Image

Western blot

Western blot analysis of MPP1 in A549, HL-60 lysates using MPP1 antibody.