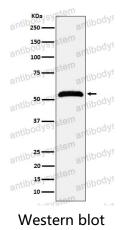

applications WB: 1:1000-1:2000

Species reactivity Human

Form Liquid

Storage buffer 0.01M PBS, pH 7.4, 0.05% BSA, 50% Glycerol, 0.05% Sodium azide.

Concentration 1 mg/ml

**Purity** >95% by SDS-PAGE.

**Clonality** Monoclonal

**Isotype** IqG

**Applications** WB

Target MPP1, Membrane protein, palmitoylated 1, p55, 55 kDa erythrocyte

membrane protein, EMP55, DXS552E

**Purification** Protein A/G purified from cell culture supernatant.

Endotoxin level Please contact with the lab for this information.

Accession Q00013

Use a manual defrost freezer and avoid repeated freeze thaw cycles. Store

Stability and Storage at 4 °C for frequent use. Store at -20 °C for twelve months from the date

of receipt.



## Recombinant Proteins & Antibodies

Note

For research use only.

## Data Image



Western blot analysis of MPP1 expression in Jurkat cell lysate.