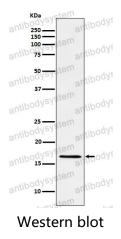

Tested applications FCM: 1:20-1:100, IF: 1:50-1:200, IHC: 1:100-1:200, WB: 1:1000-1:2000

Species reactivity Human, Mouse

Form Liquid

Storage buffer 0.01M PBS, pH 7.4, 0.05% BSA, 50% Glycerol, 0.05% Sodium azide.

Concentration 1 mg/ml

Purity >95% by SDS-PAGE.

**Clonality** Monoclonal

**Isotype** IgG

**Applications** FCM, IF, IHC, WB

Target RNA-binding motif protein 3, RNPL, RBM3, RNA-binding protein 3

**Purification** Protein A/G purified from cell culture supernatant.

Endotoxin level Please contact with the lab for this information.

Accession P98179

Use a manual defrost freezer and avoid repeated freeze thaw cycles. Store

Stability and Storage at 4 °C for frequent use. Store at -20 °C for twelve months from the date

of receipt.

Note For research use only.



## Data Image



Western blot analysis of RBM3 expression in Jurkat cell lysate.