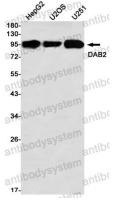

Western blot

Western blot analysis of DAB2 in HepG2, U2OS, U251 lysates using DAB2 antibody.