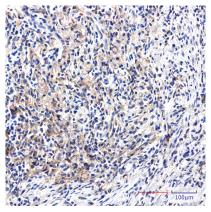

## Data Image

**Stability and Storage** 

**Immunohistochemical** 

Immunohistochemistry analysis of paraffinembedded Human lung cancer using DAB2 antibody. High-pressure and temperature Sodium Citrate pH 6.0 was used for antigen retrieval.