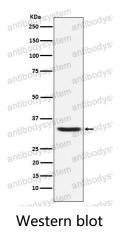

## Data Image

Western blot analysis of Hepcidin expression in Human Hepcidin Full-length Recombinant Protein (GFP Tagged).