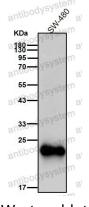

## Data Image

**Stability and Storage** 

Western blot

Western blot analysis of Lipocalin-2 expression in SW480 cell lysate.

Western blot

All lanes use the Antibody at 1:1K dilution for 1 hour at room temperature.