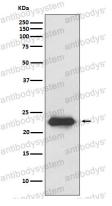

## Data Image

**Stability and Storage** 

Western blot

Western blot analysis of Lipocalin-2 expression in SW480 cell lysate.

Western blot

All lanes use the Antibody at 1:1K dilution for 1 hour at room temperature.