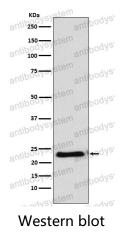

1:1000-1:2000

Species reactivity Human, Rat

Form Liquid

Storage buffer 0.01M PBS, pH 7.4, 0.05% BSA, 50% Glycerol, 0.05% Sodium azide.

Concentration 1 mg/ml

Purity >95% by SDS-PAGE.

**Clonality** Monoclonal

**Isotype** IqG

**Applications** FCM, IF, IP, WB

Target RAIDD, CRADD, RIP-associated protein with a death domain, Caspase and

RIP adapter with death domain, Death domain-containing protein CRADD

**Purification** Protein A/G purified from cell culture supernatant.

Endotoxin level Please contact with the lab for this information.

Accession P78560

Use a manual defrost freezer and avoid repeated freeze thaw cycles. Store

Stability and Storage at 4 °C for frequent use. Store at -20 °C for twelve months from the date

of receipt.



Note

For research use only.

## Data Image



Western blot analysis of RAIDD expression in HeLa cell lysate.