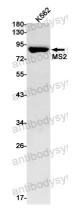

## Data Image

Western blot analysis of MS2 in mouse pancreas lysates using MS2 antibody.

Western blot

Western blot

Western blot analysis of MS2 in K562 lysates using MS2 antibody.