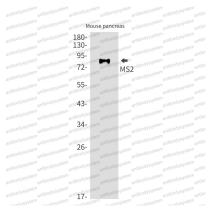

## Data Image

Western blot analysis of MS2 in mouse pancreas lysates using MS2 antibody.

Western blot

Western blot

Western blot analysis of MS2 in K562 lysates using MS2 antibody.