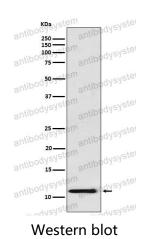

## Data Image

Western blot analysis of fetal hemoglobin expression in K562 cell lysate.